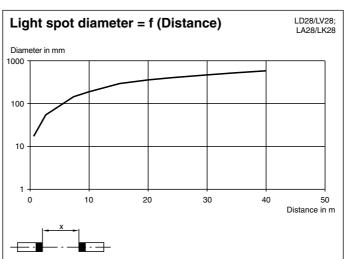

#### LD28/LV28-F2/76a/82b/105/110

**VISC**�

Thru-beam sensor with 5-pin, M12 x 1 plastic connector