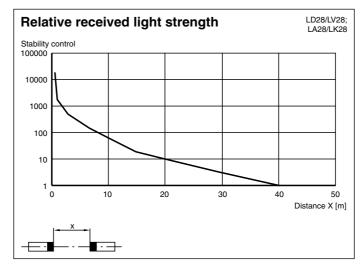

# **Dimensions**



# **Model Number**

 $\epsilon$ 

#### LD28/LV28-F2/76a/82b/105/110

**VISC**�

Thru-beam sensor with 5-pin, M12 x 1 plastic connector

#### **Features**

- Ultra bright LEDs for power on, stability control and switching state
- Very clearly visible LED as alignment aid in receiver optics
- Powerful push-pull output
- · Emitter deactivation
- Not sensitive to ambient light, even with switched energy saving lamps
- Waterproof, protection class IP67
- Protection class II

### **Electrical connection**



- O = Light on
- = Dark on

Additional accessories can be found in the Internet.

PEPPERL+FUCHS

2

Housing

Mass

Optical face

Plastic ABS

Plastic pane

140 g (emitter and receiver)





fa-info@us.pepperl-fuchs.com