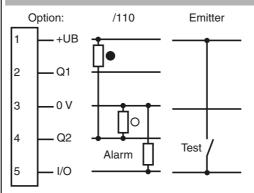

### **Electrical connection**

- O = Light on
- = Dark on

Additional accessories can be found in the Internet.

PEPPERL+FUCHS

2

Housing

Mass

Optical face