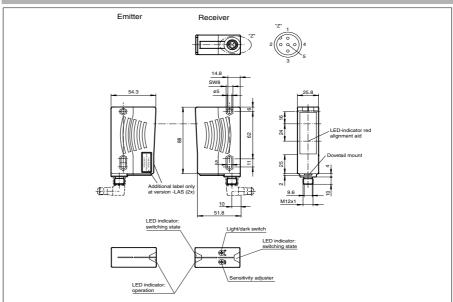

# **Dimensions**

Plastic ABS

Plastic pane

140 g (emitter and receiver)

fa-info@us.pepperl-fuchs.com