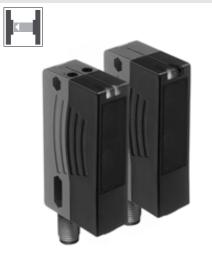

#### LD28/LV28-F2/76a/82b/105/110

**VISC**�

Thru-beam sensor with 5-pin, M12 x 1 plastic connector

#### **Features**

- Ultra bright LEDs for power on, stability control and switching state
- Very clearly visible LED as alignment aid in receiver optics
- Powerful push-pull output
- · Emitter deactivation
- Not sensitive to ambient light, even with switched energy saving lamps
- Waterproof, protection class IP67
- Protection class II